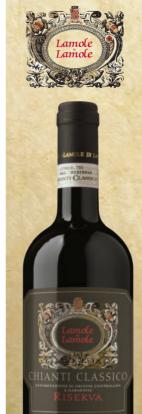

### 91 POINTS

Chianti Classico Riserva 2013

"This wine leans more to the earthy, savory side, offering sanguine, earth, leather and iron flavors and finishing lightly with astringent tannins, remaining vibrant and long. Drink now through 2028."

### Wine Spectator

Please Drink Our Wines Responsibly Imported by SM USA, Miami Beach, FL

HIANTI CLASSICO