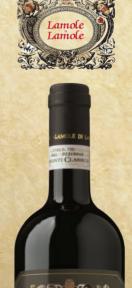

# 91 POINTS

Chianti Classico Riserva 2013

"This wine leans more to the earthy, savory side, offering sanguine, earth, leather and iron flavors and finishing lightly with astringent tannins, remaining vibrant and long.

### Wine Spectator

Drink now through 2028."

Please Drink Our Wines Responsibly Imported by SM USA, Miami Beach, FL