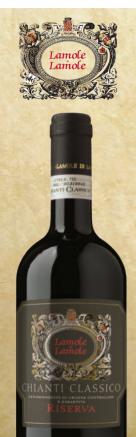

# 91 POINTS

Chianti Classico Riserva 2013

"This wine leans more to the earthy, savory side, offering sanguine, earth, leather and iron flavors and finishing lightly with astringent tannins, remaining vibrant and long. Drink now through 2028."

#### Wine Spectator

Please Drink Our Wines Responsibly Imported by SM USA, Miami Beach, FL