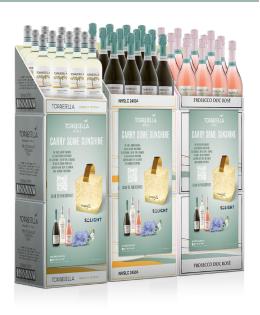

#### DOUBLE-SIDED CASE CARD

- 13.5" W x 25.4" L
- Case cards work seamlessly with Flow case sleeves.

### GLORIFIER

• 12" W x 23.5" L (2"- fold from top)

# PINOT GRIGIO

A dry, medium-bodied wine framed with crisp acidity, bright citrus & fresh fruit flavors for a clean, smooth finish. Pairs with shellfish, sushi, salads & pizza.

#### PROSECCO

A versatile sparkling wine with flavors of fresh peaches, apricots, and green apples, balanced with hints of almonds & white florals. Perfect with any dessert, fresh fruit & french fries.

# PROSECCO ROSÉ

A pale pink, dry wine with lively bubbles and flavors of peaches, red berries, and florals that lead to a clean, lingering finish. Perfect for seafood, chicken & vegetarian dishes.