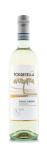

# PINOT GRIGIO

A dry, medium-bodied wine framed with crisp acidity, bright citrus & fresh fruit flavors for a clean, smooth finish. Pairs with shellfish, sushi, salads & pizza.