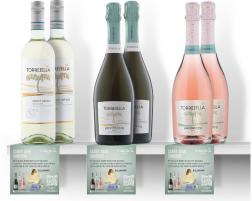

#### DOUBLE-SIDED CASE CARD

- 13.5" W x 25.4" L
- Case cards work seamlessly with Flow case sleeves.

# PINOT GRIGIO

A dry, medium-bodied wine framed with crisp acidity, bright citrus & fresh fruit flavors for a clean, smooth finish. Pairs with shellfish, sushi, salads & pizza.

#### PROSECCO

A versatile sparkling wine with flavors of fresh peaches, apricots, and green apples, balanced with hints of almonds & white florals. Perfect with any dessert, fresh fruit & french fries.

# PROSECCO ROSÉ

A pale pink, dry wine with lively bubbles and flavors of peaches, red berries, and florals that lead to a clean, lingering finish. Perfect for seafood, chicken & vegetarian dishes.