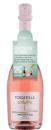

# PROSECCO ROSÉ

A pale pink, dry wine with lively bubbles and flavors of peaches, red berries, and florals that lead to a clean, lingering finish. Perfect for seafood, chicken & vegetarian dishes.