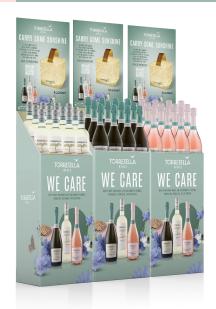

# TORRESELLA WINES

#### DOUBLE-SIDED NECKER

• 2.25" W x 4.5" L (1.5"- fold from top)

T3 2023 welcomes our new "Carry Some Sunshine" sweepstakes program with a universal creative design that works across all three wines. Each POS item leverages a QR code that leads consumers to our entry page, www.TorresellaWines.com/CarrySomeSunshine.

#### DOUBLE-SIDED CASE CARD

- 13.5" W x 25.4" L
- Case cards work seamlessly with Flow case sleeves.

### GLORIFIER

• 12" W x 23.5" L (2"- fold from top)