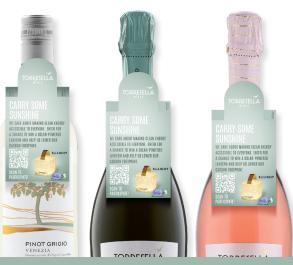

#### DOUBLE-SIDED NECKER

• 2.25" W x 4.5" L (1.5"- fold from top)

T3 2023 welcomes our new "Carry Some Sunshine" sweepstakes program with a universal creative design that works across all three wines. Each POS item leverages a QR code that leads consumers to our entry page, www.TorresellaWines.com/CarrySomeSunshine.

## SHELF TALKER

• 3" W x 3.75" L (.75"- fold from top)

CARRY SOME SUNSHINE POS

#### DOUBLE-SIDED CASE CARD

- 13.5" W x 25.4" L
- Case cards work seamlessly with Flow case sleeves.

### GLORIFIER

• 12" W x 23.5" L (2"- fold from top)

# PINOT GRIGIO

A dry, medium-bodied wine framed with crisp acidity, bright citrus & fresh fruit flavors for a clean, smooth finish. Pairs with shellfish, sushi, salads & pizza.

#### PROSECCO

A versatile sparkling wine with flavors of fresh peaches, apricots, and green apples, balanced with hints of almonds & white florals. Perfect with any dessert, fresh fruit & french fries.

# PROSECCO ROSÉ

A pale pink, dry wine with lively bubbles and flavors of peaches, red berries, and florals that lead to a clean, lingering finish. Perfect for seafood, chicken & vegetarian dishes.