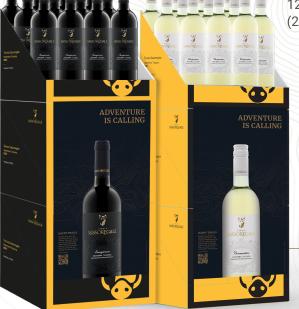

## ADVENTURE IS CALLING

During the first half of 2022, all case cards and glorifiers will leverage our website's "Adventure is Calling" tagline with a QR code that leads to one of our most unique landing pages that differentiates us from competitors: our trail finder.