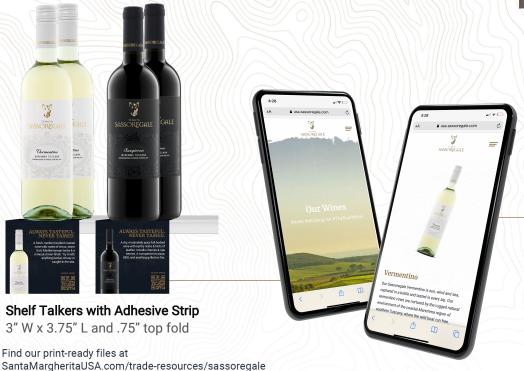

- A fresh, medium-bodied coastal wine with notes of citrus, stone fruit, Mediterranean herbs, & a mineral-driven finish.
- Our 100% Vermentino's profile (crisp with an herbaceous streak) can be an Italian alternative to Sauvignon Blanc.

- A dry, moderately spicy full-bodied wine with earthy notes & hints of leather, morello cherries & ripe berries.
- Our 100% Sangiovese is bold without being heavy, giving it an easy going drinkability.