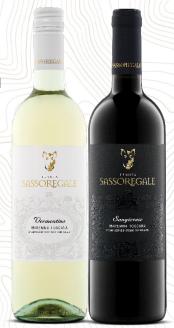

- A fresh, medium-bodied coastal wine with notes of citrus, stone fruit, Mediterranean herbs, & a mineral-driven finish.
- Our 100% Vermentino's profile (crisp with an herbaceous streak) can be an Italian alternative to Sauvignon Blanc.

- A dry, moderately spicy full-bodied wine with earthy notes & hints of leather, morello cherries & ripe berries.
- Our 100% Sangiovese is bold without being heavy, giving it an easy going drinkability.