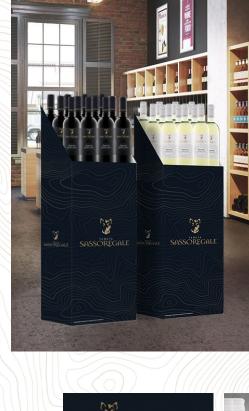

## **Case Sleeves** 48.7" W x 39" L Sleeves hold 3 cases and fit both varietals.

SASSOREGALE

ALWAYS TASTEFUL. NEVER TAMED.

Sassoregale's certified organically farmed vineyards come from Italy's Wild West, the Tuscan Maremma, between Bolgheri and the famous hills of Montalcino. Over 150,000 wild boars, known as "Cinghiale," and local cowboys called "butteri" still roam in this area. In 2022, we will continue to