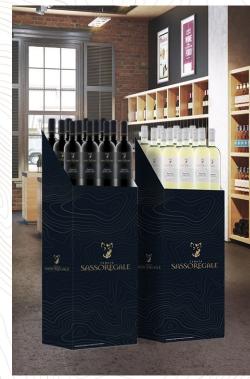

## **Case Sleeves** 48.7" W x 39" L Sleeves hold 3 cases and fit both varietals.

SASSOREGALE

ALWAYS TASTEFUL. NEVER TAMED.

Sassoregale's certified organically farmed vineyards come from Italy's Wild West, the Tuscan Maremma, between Bolgheri and the famous hills of Montalcino. Over 150,000 wild boars, known as "Cinghiale," and local cowboys called "butteri" still roam in this area. In 2022, we will continue to