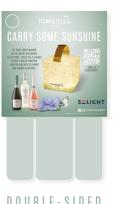

## DOUBLE-SIDED CASE CARD

- 13.5" W x 25.4" L (with 6" Feet from bottom)
- Case cards work seamlessly with Flow case sleeves.

## CARRY SOME SUNSHINE SWEEPSTAKES

We care about making clean energy accessible to everyone.

From January 1 - June 30, 2024, our national sweepstakes will give 500 consumers a chance to win a cobranded SolarPuff™ lantern by Solight, giving the gift or solar power in the palm of their hands.