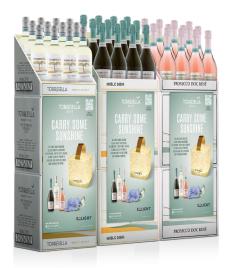

#### CARRY SOME SUNSHINE POS

## DOUBLE-SIDED CASE CARD

- 13.5" W x 25.4" L (with 6" Feet from bottom)
- Case cards work seamlessly with Flow case sleeves.

#### DOUBLE-SIDED CASE CARD

- 10" W x 16" L (with 6" Feet from bottom)
- Includes a section to add local pricing.