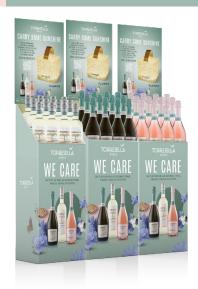

# TORRESELLA WINES

GLORIFIER

• 12" W x 23.5" L (2"- fold from top)

#### CARRY SOME SUNSHINE POS

## CARRY SOME SUNSHINE SWEEPSTAKES

We care about making clean energy accessible to everyone.

From January 1 - June 30, 2024, our national sweepstakes will give 500 consumers a chance to win a cobranded SolarPuff™ lantern by Solight, giving the gift or solar power in the palm of their hands.