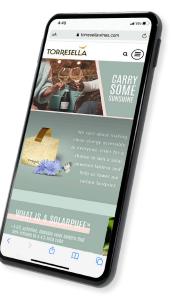

# 2024 • OFF-PREMISE FIRST HALF

2024 brings back our "Carry Some Sunshine" sweepstakes program with a creative design that works across all three wines. All POS includes a QR code to our new landing page, where consumers will learn more about our commitment to sustainability and clean energy. A subpage to www.TorresellaWines.com/CarrySomeSunshine gives consumers the chance to win a Solight SolarPuff™ lantern.

#### CARRY SOME SUNSHINE POS

## CARRY SOME SUNSHINE SWEEPSTAKES

We care about making clean energy accessible to everyone.

From January 1 - June 30, 2024, our national sweepstakes will give 500 consumers a chance to win a cobranded SolarPuff™ lantern by Solight, giving the gift or solar power in the palm of their hands.