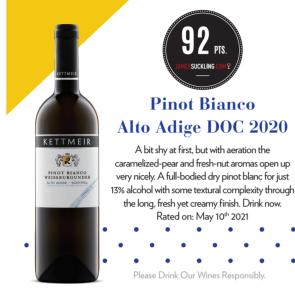

## Pinot Bianco Alto Adige DOC 2020

A bit shy at first, but with aeration the caramelized-pear and fresh-nut aromas open up very nicely. A full-bodied dry pinot blanc for just 13% alcohol with some textural complexity through the long, fresh yet creamy finish. Drink now.

Rated on: May 10<sup>th</sup> 2021

Please Drink Our Wines Responsibly

Imported by SMUSA, Miami Beach, FL

92 PTS.