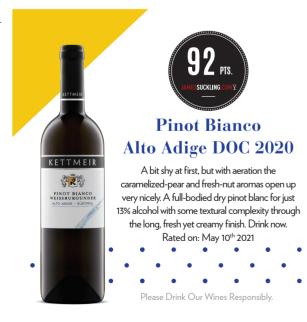

## Pinot Bianco Alto Adige DOC 2020

A bit shy at first, but with aeration the caramelized-pear and fresh-nut aromas open up very nicely. A full-bodied dry pinot blanc for just 13% alcohol with some textural complexity through the long, fresh yet creamy finish. Drink now.

Rated on: May 10<sup>th</sup> 2021

Please Drink Our Wines Responsibly.

Imported by SMUSA, Miami Beach, FL

FOLD HERE

FOLD HERE

**FOLD** 

**HFRF**