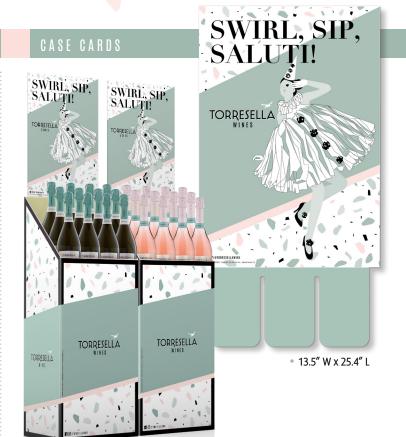

## TORRESELLA WINES

2021 welcomes a fresh look and feel that celebrates Torresella wines under one evergreen tagline: Swirl, Sip, Saluti! These eye-catching POS elements were purposely created without incorporating any bottle shots to give the flexibility of promoting Torresella year-round.

# CASE GLORIFIER SWIRL, SIP, SALUTII TORRESELLA WINES SWIRL SIP, SALUTII 12" W x 23.5" L (2"- fold from top)