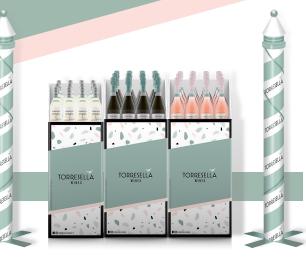

### 2021 INTRODUCES...

2021 bears an exciting announcement as we welcome the addition of a third wine. With the launch of Prosecco Rosé in mind, we strategically designed a new off-premise confetti creative that adds a touch of pink to everything. Off-premise flow will work across the board to unite our three wines seamlessly from the sales floor to the shelf. It also makes it possible to facilitate a smooth in-store introduction to our newest wine regardless of kick-off timing. From our new shelf-talkers to the three-case stacker sleeves, all 2021 POS will continue our sustainability promise to be 100% recyclable or biodegradable.

### STILL & SPARKLING CASE SLEEVES

- 1 Sleeve for Pinot Grigio
- 1 Sleeve for Sparkling Wines
- Can pair case sleeves with case cards or with the 2020 Venetian Pole display sets

## TORRESELLA WINES

2021 welcomes a fresh look and feel that celebrates Torresella wines under one evergreen tagline: Swirl, Sip, Saluti! These eye-catching POS elements were purposely created without incorporating any bottle shots to give the flexibility of promoting Torresella year-round.