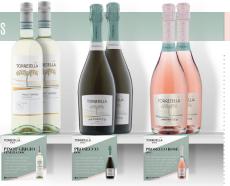

### STILL & SPARKLING CASE SLEEVES

- 1 Sleeve for Pinot Grigio
- 1 Sleeve for Sparkling Wines
- Can pair case sleeves with case cards or with the 2020 Venetian Pole display sets