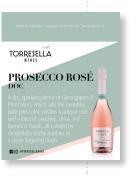

A dry, sparkling blend of Glera grapes and Pinot Nero, which creates a unique rosé with notes of peaches, citrus, red berries, and florals, all carried by delightfully frothy bubbles to a clean, lingering finish.

### SHELF TALKERS

• 3" W x 3.75" L (.75"- fold from top)