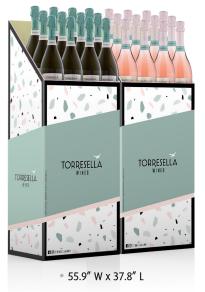

### 2021 INTRODUCES...

2021 bears an exciting announcement as we welcome the addition of a third wine. With the launch of Prosecco Rosé in mind, we strategically designed a new off-premise confetti creative that adds a touch of pink to everything. Off-premise flow will work across the board to unite our three wines seamlessly from the sales floor to the shelf. It also makes it possible to facilitate a smooth in-store introduction to our newest wine regardless of kick-off timing. From our new shelf-talkers to the three-case stacker sleeves, all 2021 POS will continue our sustainability promise to be 100% recyclable or biodegradable.