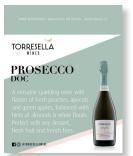

# TORRESELLA WINES

A versatile sparkling wine with flavors of fresh peaches, apricots, and green apples, balanced with hints of almonds and white florals. Perfect with any dessert, fresh fruit, and french fries.

### SHELF TALKERS

• 3" W x 3.75" L (.75"- fold from top)