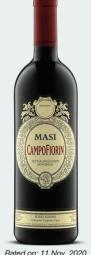

#### **CAMPOFIORIN** 2017

Rosso del Veronese IGT

A juicy, fruity red with dried-berry, morello-cherry and lemon-zest aromas and flavors. Medium-bodied with soft tannins and a flavorful finish. Drink now or hold.

Our Wines Responsibly.

Rated on: 11 Nov. 2020