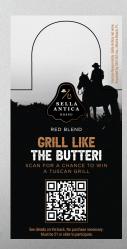

We celebrate the Butteri in every glass of Sella Antica. This red blend with ripe blue and blackberry aromas, hints of vanilla, and layers of dark fruit flavors, chocolate, and spicy oak make it the perfect pair to anything roasted over a fire. This summer, we bring the taste of Tuscany to you with the launch of our first text-to-win sweepstakes! From July 1, 2023, to November 30, 2023, fifty (50) consumers will have the chance to "Grill Like The Butteri" and win their own Tuscan campfire grill.

#### To Enter Online:

- Scan the QR code on the necker or visit www.GrillLikeTheButteriSweepstakes.com.
- 2. Confirm your age and state of residence.
- 3. Once you are on the site, click on the Entry Form and fill out all the required information.

## To Enter By Text:

- Text BUTTERI to 213-394-7460 and follow the directions to verify your age and state of residence.
- 2. Open text response with the link to our web entry form.
- 3. Fill out the requested information and submit it.
- 4. You will receive a message informing you that you have been officially entered for a chance to win.

#### **Valid States:**

AK, AK, AZ, CA, CO, CT, DE, DC, FL, GA, HI, ID, IN, IA, KY, LA, MA, MD, MI, MN, MO, MT, NE, NV, NM, NJ, NY, NC, ND, OH, OK, OR, RI, SC, SD, TN, VT, VI, WA, WI, WV, WY.

2.25" W x 4.5" H
(1.5" fold from top)