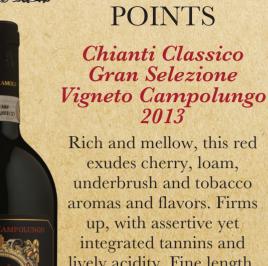

## Chianti Classico Gran Selezione Vigneto Campolungo 2013

Rich and mellow, this red exudes cherry, loam, underbrush and tobacco aromas and flavors. Firms up, with assertive yet integrated tannins and lively acidity. Fine length. Drink now through 2030.