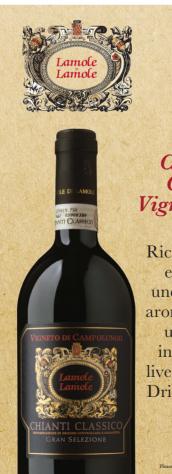

> Wine Spectator November 30, 2018 ISSUE

rink Our Wines Responsibly. Imported by SM USA, Miami Beach, FL

Lamole

Chianti Classico Gran Selezione Vigneto Campolungo 2013

Rich and mellow, this red exudes cherry, loam, underbrush and tobacco aromas and flavors. Firms up, with assertive yet integrated tannins and lively acidity. Fine length. Drink now through 2030.