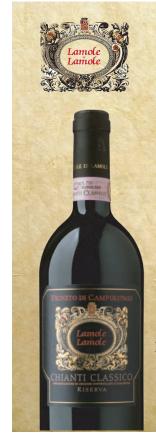

## Chianti Classico Riserva

An elegant
Chianti Classico
Riserva showing dried
cherry, cedar, sweet
tobacco and citrus
character. Beautifully
balanced with juicy
acidity along with
fine-grained tannins
leading to an intense,
long and flavorful finish.

Please Drink Our Wines Responsibly Imported by SM USA, Miami Beach, FL