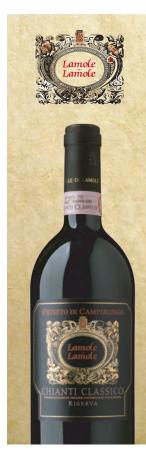

## Chianti Classico Riserva

An elegant
Chianti Classico
Riserva showing dried
cherry, cedar, sweet
tobacco and citrus
character. Beautifully
balanced with juicy
acidity along with
fine-grained tannins
leading to an intense,
long and flavorful finish.

Please Drink Our Wines Responsibly Imported by SM USA, Miami Beach, FL