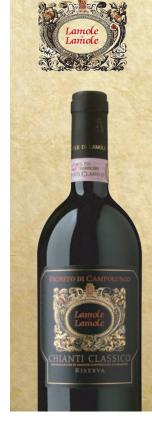

## Chianti Classico Riserva

An elegant
Chianti Classico
Riserva showing dried
cherry, cedar, sweet
tobacco and citrus
character. Beautifully
balanced with juicy
acidity along with
fine-grained tannins
leading to an intense,
long and flavorful finish.

Please Drink Our Wines Responsibly Imported by SM USA, Miami Beach, FL