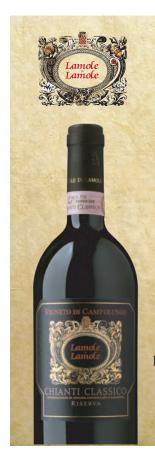

## Chianti Classico Riserva

An elegant
Chianti Classico
Riserva showing dried
cherry, cedar, sweet
tobacco and citrus
character. Beautifully
balanced with juicy
acidity along with
fine-grained tannins
leading to an intense,
long and flavorful finish.

Please Drink Our Wines Responsibly Imported by SM USA, Miami Beach, FL