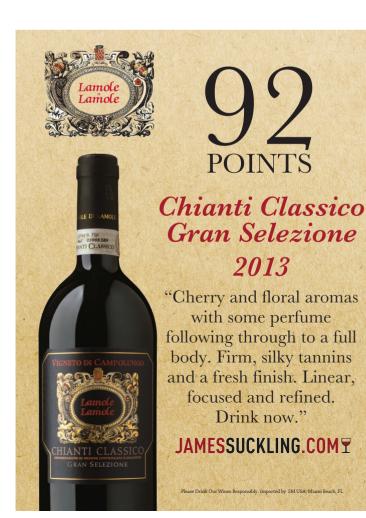

Chianti Classico Gran Selezione 2013

"Cherry and floral aromas with some perfume following through to a full body. Firm, silky tannins and a fresh finish. Linear, focused and refined. Drink now."

JAMESSUCKLING.COM T

"Cherry and floral aromas with some perfume following through to a full body. Firm, silky tannins and a fresh finish. Linear, focused and refined. Drink now."

JAMESSUCKLING.COMT

Drink Our Wines Responsibly. Imported by SM USA, Miami Beach, FL