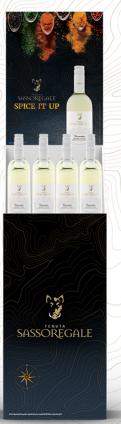

## T2 2021 Sell Sheet Find us on social

@SASSOREGALEWINE

Double-sided Case Cards 13.5" W x 25.4" L Work with or without VAP.

Year-Round Case Sleeves 48.7" W x 39" L

## Smokin' Grilling Pepper VAP 3" W x 3" L neckers Versatile blend pairs equally with both wines.

Shelf Talkers 3" W x 3.75" L

(.75" fold from top)

Glorifiers with Adhesive Strips 12" W x 23.5" L (2" fold from top)

 A fresh, medium-bodied coastal wine with notes of citrus, stone fruit, mediterranean herbs & a mineral-driven finish.

• Vermentino's profile (crisp with an herbaceous streak) can be an Italian alternative to Sauvignon Blanc.