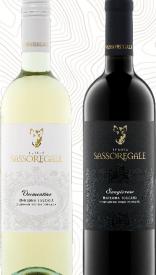

 A fresh, medium-bodied coastal wine with notes of citrus, stone fruit, mediterranean herbs & a mineral-driven finish.

• Vermentino's profile (crisp with an herbaceous streak) can be an Italian alternative to Sauvignon Blanc.

A dry, moderately spicy full-bodied wine with earthy notes & hints of leather, morello cherries & ripe berries.

Sangiovese is the historical noble grape of the famous Chianti Classico region.

T2 2021 Sell Sheet