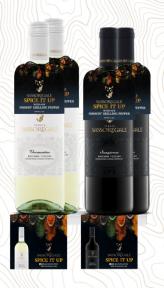

From the sales floors to the great outdoors—our **grilling spice rub VAP's** come in pouch neckers that take on local merchandising with ease. We created the ultimate grill master's dream seasoning for endless flame-cooked Sangiovese and Vermentino wine pairings. How? By blending fourteen allnatural spices. To rub it in more, our supporting print POS allows a plethora of display options and gives each varietal a taste of the action. Delish.

## Smokin' Grilling Pepper VAP 3" W x 3" L neckers Versatile blend pairs equally with both wines.

Shelf Talkers 3" W x 3.75" L

(.75" fold from top)

Glorifiers with Adhesive Strips 12" W x 23.5" L (2" fold from top)