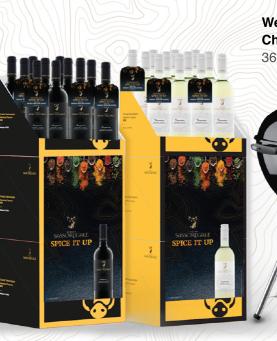

## T2 2021 Sell Sheet Find us on social

@SASSOREGALEWINE

Double-sided Case Cards 13.5" W x 25.4" L Work with or without VAP.

Year-Round Case Sleeves 48.7" W x 39" L

## Smokin' Grilling Pepper VAP 3" W x 3" L neckers Versatile blend pairs equally with both wines.

Shelf Talkers 3" W x 3.75" L

(.75" fold from top)

Glorifiers with Adhesive Strips 12" W x 23.5" L (2" fold from top)

## Yeti Roadie® 24 Hard Cooler

17.5" H x 16.5" L x 11.875" W Tall enough to carry wine bottles, but slim enough to fit anywhere.