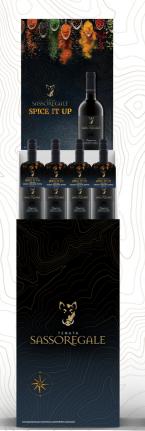

## T2 2021 Sell Sheet Find us on social

@SASSOREGALEWINE

Double-sided Case Cards 13.5" W x 25.4" L Work with or without VAP.

Year-Round Case Sleeves 48.7" W x 39" L

## Smokin' Grilling Pepper VAP 3" W x 3" L neckers Versatile blend pairs equally with both wines.

Shelf Talkers 3" W x 3.75" L

(.75" fold from top)

Glorifiers with Adhesive Strips 12" W x 23.5" L (2" fold from top)

A dry, moderately spicy full-bodied wine with earthy notes & hints of leather, morello cherries & ripe berries.

Sangiovese is the historical noble grape of the famous Chianti Classico region.

T2 2021 Sell Sheet