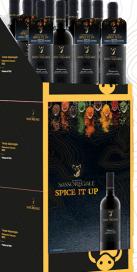

## T2 2021 Sell Sheet Find us on social

@SASSOREGALEWINE

Double-sided Case Cards 13.5" W x 25.4" L Work with or without VAP.

Year-Round Case Sleeves 48.7" W x 39" L

## Smokin' Grilling Pepper VAP 3" W x 3" L neckers Versatile blend pairs equally with both wines.

Shelf Talkers 3" W x 3.75" L

(.75" fold from top)

Glorifiers with Adhesive Strips 12" W x 23.5" L (2" fold from top)