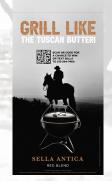

# **GLORIFIER**

• 12" W x 23.5" H (scored 2" from top)

Sella Antica (meaning Ancient Saddle) is a full-bodied red wine as rich as the story it celebrates. It is the perfect wine to pair with anything roasted over a fire with its ripe blueberry and blackberry aromas, layers of dark red fruits, spicy oak notes, and velvety tannins that lead you to a smooth and satisfying finish. For the first half of 2024, we partnered with WEBER® to create a cobranded SMOKEY JOE® Portable Grill kit for 250 consumers to have a chance to win from January 1 - June 30, 2024. All states except AL, NH, and PA are eligible to enter.

Sella Antica is a red blend born in Maremma, the land of the *Butteri* – the real-life cowboys from Italy's Wild West. A kinship of fearless horsemen and women, they uphold their ancestors' traditions as they have for over 2,000 years. One of these time-honored customs is Tuscan *grigliata* (grilling). We celebrate the Butteri in every glass of Sella Antica. The first half of 2024 will pique consumers' interest and tastebuds with our "Grill Like The Tuscan Butteri" text-to-win sweepstakes to win an on-the-go WEBER® grill! QR codes to our brand page link to our entry page at www.usa.sassoregale.com/SellaAnticaGrill.