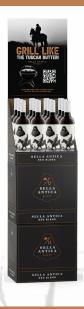

## **DOUBLE-SIDED CASE CARDS**

• 13.5" W x 25.4" H (with 6" feet from bottom)

10" W x 16" H (with 6" feet from bottom)

2.25" W x 4.5" H
(1.5" fold from top)

# **GLORIFIER**

• 12" W x 23.5" H (scored 2" from top)

Sella Antica (meaning Ancient Saddle) is a full-bodied red wine as rich as the story it celebrates. It is the perfect wine to pair with anything roasted over a fire with its ripe blueberry and blackberry aromas, layers of dark red fruits, spicy oak notes, and velvety tannins that lead you to a smooth and satisfying finish. For the first half of 2024, we partnered with WEBER® to create a cobranded SMOKEY JOE® Portable Grill kit for 250 consumers to have a chance to win from January 1 - June 30, 2024. All states except AL, NH, and PA are eligible to enter.