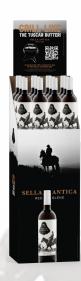

## **DOUBLE-SIDED CASE CARDS**

• 13.5" W x 25.4" H (with 6" feet from bottom)

10" W x 16" H (with 6" feet from bottom)

2.25" W x 4.5" H
(1.5" fold from top)

Sella Antica is a red blend born in Maremma, the land of the *Butteri* – the real-life cowboys from Italy's Wild West. A kinship of fearless horsemen and women, they uphold their ancestors' traditions as they have for over 2,000 years. One of these time-honored customs is Tuscan *grigliata* (grilling). We celebrate the Butteri in every glass of Sella Antica. The first half of 2024 will pique consumers' interest and tastebuds with our "Grill Like The Tuscan Butteri" text-to-win sweepstakes to win an on-the-go WEBER® grill! QR codes to our brand page link to our entry page at www.usa.sassoregale.com/SellaAnticaGrill.