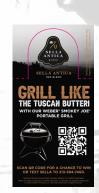

Sella Antica is a red blend born in Maremma, the land of the *Butteri* – the real-life cowboys from Italy's Wild West. A kinship of fearless horsemen and women, they uphold their ancestors' traditions as they have for over 2,000 years. One of these time-honored customs is Tuscan *grigliata* (grilling). We celebrate the Butteri in every glass of Sella Antica. The first half of 2024 will pique consumers' interest and tastebuds with our "Grill Like The Tuscan Butteri" text-to-win sweepstakes to win an on-the-go WEBER® grill! QR codes to our brand page link to our entry page at www.usa.sassoregale.com/SellaAnticaGrill.

### To Enter by Text:

- Consumers can text SELLA to 213-394-7460 and follow the directions to verify their age.
- Consumers would then be sent a text with a link to complete the required information form.