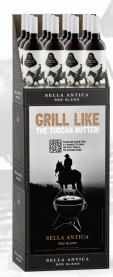

## **DOUBLE-SIDED CASE CARDS**

• 13.5" W x 25.4" H (with 6" feet from bottom)

10" W x 16" H (with 6" feet from bottom)

2.25" W x 4.5" H
(1.5" fold from top)

Sella Antica is a red blend born in Maremma, the land of the *Butteri* – the real-life cowboys from Italy's Wild West. A kinship of fearless horsemen and women, they uphold their ancestors' traditions as they have for over 2,000 years. One of these time-honored customs is Tuscan *grigliata* (grilling). We celebrate the Butteri in every glass of Sella Antica. The first half of 2024 will pique consumers' interest and tastebuds with our "Grill Like The Tuscan Butteri" text-to-win sweepstakes to win an on-the-go WEBER® grill! QR codes to our brand page link to our entry page at www.usa.sassoregale.com/SellaAnticaGrill.

# **GLORIFIER**

• 12" W x 23.5" H (scored 2" from top)

Sella Antica (meaning Ancient Saddle) is a full-bodied red wine as rich as the story it celebrates. It is the perfect wine to pair with anything roasted over a fire with its ripe blueberry and blackberry aromas, layers of dark red fruits, spicy oak notes, and velvety tannins that lead you to a smooth and satisfying finish. For the first half of 2024, we partnered with WEBER® to create a cobranded SMOKEY JOE® Portable Grill kit for 250 consumers to have a chance to win from January 1 - June 30, 2024. All states except AL, NH, and PA are eligible to enter.