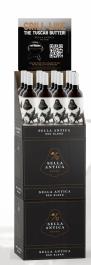

# **GLORIFIER**

• 12" W x 23.5" H (scored 2" from top)

Sella Antica (meaning Ancient Saddle) is a full-bodied red wine as rich as the story it celebrates. It is the perfect wine to pair with anything roasted over a fire with its ripe blueberry and blackberry aromas, layers of dark red fruits, spicy oak notes, and velvety tannins that lead you to a smooth and satisfying finish. For the first half of 2024, we partnered with WEBER® to create a cobranded SMOKEY JOE® Portable Grill kit for 250 consumers to have a chance to win from January 1 - June 30, 2024. All states except AL, NH, and PA are eligible to enter.

Sella Antica is a red blend born in Maremma, the land of the *Butteri* – the real-life cowboys from Italy's Wild West. A kinship of fearless horsemen and women, they uphold their ancestors' traditions as they have for over 2,000 years. One of these time-honored customs is Tuscan *grigliata* (grilling). We celebrate the Butteri in every glass of Sella Antica. The first half of 2024 will pique consumers' interest and tastebuds with our "Grill Like The Tuscan Butteri" text-to-win sweepstakes to win an on-the-go WEBER® grill! QR codes to our brand page link to our entry page at www.usa.sassoregale.com/SellaAnticaGrill.