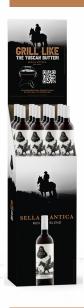

## **DOUBLE-SIDED CASE CARDS**

• 13.5" W x 25.4" H (with 6" feet from bottom)

10" W x 16" H (with 6" feet from bottom)

2.25" W x 4.5" H
(1.5" fold from top)

# **GLORIFIER**

• 12" W x 23.5" H (scored 2" from top)

Sella Antica (meaning Ancient Saddle) is a full-bodied red wine as rich as the story it celebrates. It is the perfect wine to pair with anything roasted over a fire with its ripe blueberry and blackberry aromas, layers of dark red fruits, spicy oak notes, and velvety tannins that lead you to a smooth and satisfying finish. For the first half of 2024, we partnered with WEBER® to create a cobranded SMOKEY JOE® Portable Grill kit for 250 consumers to have a chance to win from January 1 - June 30, 2024. All states except AL, NH, and PA are eligible to enter.