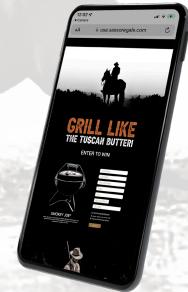

#### To Enter Online:

- Consumers can scan the QR code on the POS that takes them to our entry landing page at www.usa.sassoregale.com/SellaAnticaGrill.
- Each consumer can then fill out the required information on the online form and confirm they live in a valid state to submit.

### To Enter by Text:

- Consumers can text SELLA to 213-394-7460 and follow the directions to verify their age.
- Consumers would then be sent a text with a link to complete the required information form.

# To Enter by Mail:

 Consumers can mail a form with their name, date of birth, address (no P.O. boxes or APO address), and phone number to "Sella Antica Grill Like the Tuscan Butteri Sweeps," c/o Beverage Promotions, 20280
N. 59th Ave. Ste 115-550, Glendale, AZ 85308.