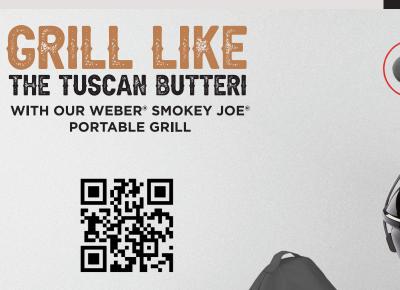

Sella Antica is a red blend born in Maremma, the land of the *Butteri* – the real-life cowboys from Italy's Wild West. A kinship of fearless horsemen and women, they uphold their ancestors' traditions as they have for over 2,000 years. One of these time-honored customs is Tuscan *grigliata* (grilling). We celebrate the Butteri in every glass of Sella Antica. The first half of 2024 will pique consumers' interest and tastebuds with our "Grill Like The Tuscan Butteri" text-to-win sweepstakes to win an on-the-go WEBER® grill! QR codes to our brand page link to our entry page at www.usa.sassoregale.com/SellaAnticaGrill.

# **GLORIFIER**

• 12" W x 23.5" H (scored 2" from top)

Sella Antica (meaning Ancient Saddle) is a full-bodied red wine as rich as the story it celebrates. It is the perfect wine to pair with anything roasted over a fire with its ripe blueberry and blackberry aromas, layers of dark red fruits, spicy oak notes, and velvety tannins that lead you to a smooth and satisfying finish. For the first half of 2024, we partnered with WEBER® to create a cobranded SMOKEY JOE® Portable Grill kit for 250 consumers to have a chance to win from January 1 - June 30, 2024. All states except AL, NH, and PA are eligible to enter.

#### To Enter Online:

- Consumers can scan the QR code on the POS that takes them to our entry landing page at www.usa.sassoregale.com/SellaAnticaGrill.
- Each consumer can then fill out the required information on the online form and confirm they live in a valid state to submit.