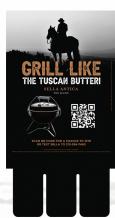

Sella Antica is a red blend born in Maremma, the land of the *Butteri* – the real-life cowboys from Italy's Wild West. A kinship of fearless horsemen and women, they uphold their ancestors' traditions as they have for over 2,000 years. One of these time-honored customs is Tuscan *grigliata* (grilling). We celebrate the Butteri in every glass of Sella Antica. The first half of 2024 will pique consumers' interest and tastebuds with our "Grill Like The Tuscan Butteri" text-to-win sweepstakes to win an on-the-go WEBER® grill! QR codes to our brand page link to our entry page at www.usa.sassoregale.com/SellaAnticaGrill.

# **GLORIFIER**

• 12" W x 23.5" H (scored 2" from top)

Sella Antica (meaning Ancient Saddle) is a full-bodied red wine as rich as the story it celebrates. It is the perfect wine to pair with anything roasted over a fire with its ripe blueberry and blackberry aromas, layers of dark red fruits, spicy oak notes, and velvety tannins that lead you to a smooth and satisfying finish. For the first half of 2024, we partnered with WEBER® to create a cobranded SMOKEY JOE® Portable Grill kit for 250 consumers to have a chance to win from January 1 - June 30, 2024. All states except AL, NH, and PA are eligible to enter.

#### To Enter Online:

- Consumers can scan the QR code on the POS that takes them to our entry landing page at www.usa.sassoregale.com/SellaAnticaGrill.
- Each consumer can then fill out the required information on the online form and confirm they live in a valid state to submit.