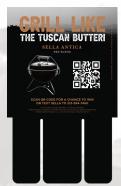

Sella Antica is a red blend born in Maremma, the land of the *Butteri* – the real-life cowboys from Italy's Wild West. A kinship of fearless horsemen and women, they uphold their ancestors' traditions as they have for over 2,000 years. One of these time-honored customs is Tuscan *grigliata* (grilling). We celebrate the Butteri in every glass of Sella Antica. The first half of 2024 will pique consumers' interest and tastebuds with our "Grill Like The Tuscan Butteri" text-to-win sweepstakes to win an on-the-go WEBER® grill! QR codes to our brand page link to our entry page at www.usa.sassoregale.com/SellaAnticaGrill.

#### To Enter Online:

- Consumers can scan the QR code on the POS that takes them to our entry landing page at www.usa.sassoregale.com/SellaAnticaGrill.
- Each consumer can then fill out the required information on the online form and confirm they live in a valid state to submit.