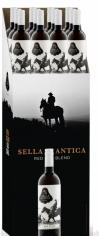

## **CASE SLEEVE**

48.7" W x 39" H

**GLORIFIER** 

• 10" W x 16" H (with 6" feet from bottom)