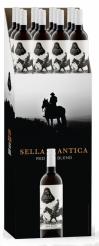

## **CASE SLEEVE**

48.7" W x 39" H

**GLORIFIER** 

• 10" W x 16" H (with 6" feet from bottom)