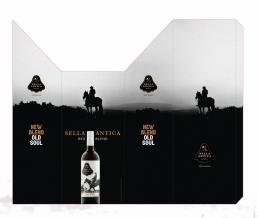

## **CASE SLEEVE**

48.7" W x 39" H

**GLORIFIER** 

• 10" W x 16" H (with 6" feet from bottom)

## **SHELF TALKER**

• 3" W x 3.75" H • 12" W x 23.5" H (.75" fold from top) (scored 2" from top)