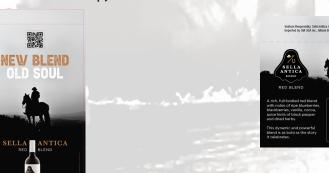

## **TASTING CARD**

4.1" W x 5.8" H

Sella Antica (meaning Ancient Saddle) was born as a homage to the Butteri: a kinship of some of Italy's most skilled and fearless horsemen and women. We highlight their history on every label, which beautifully wraps a vintage photo of a Buttero around the bottle. Here, we can glimpse one of their ancient traditions of herding the long-horned Maremmana cattle through Tuscany's wild terrain.

## **TASTING NOTES**

 Sella Antica is a full-bodied wine with ripe blueberry and blackberry aromas, hints of vanilla, cooked plums, cocoa, and notes of black pepper.

red wine that tastes as rich as the story it celebrates.

 On the palate, it is dynamic. Layers of dark fruit flavors, chocolate, and spicy oak, framed by soft tannins, lead you to a smooth and satisfying finish.