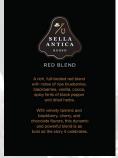

## **TASTING CARD**

4.1" W x 5.8" H

Sella Antica (meaning Ancient Saddle) was born as a homage to the Butteri: a kinship of some of Italy's most skilled and fearless horsemen and women. We highlight their history on every label, which beautifully wraps a vintage photo of a Buttero around the bottle. Here, we can glimpse one of their ancient traditions of herding the long-horned Maremmana cattle through Tuscany's wild terrain.

## **TASTING NOTES**

 Sella Antica is a full-bodied wine with ripe blueberry and blackberry aromas, hints of vanilla, cooked plums, cocoa, and notes of black pepper.

red wine that tastes as rich as the story it celebrates.

 On the palate, it is dynamic. Layers of dark fruit flavors, chocolate, and spicy oak, framed by soft tannins, lead you to a smooth and satisfying finish.