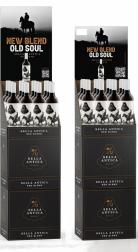

## **CASE SLEEVE**

48.7" W x 39" H

**GLORIFIER** 

• 10" W x 16" H (with 6" feet from bottom)