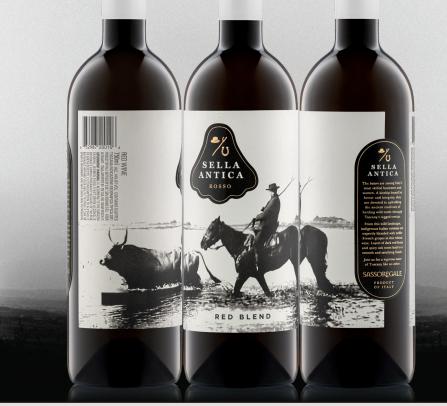

Sella Antica is a bold red blend born in Maremma, the land of the Butteri - the real-life cowboys from Italy's Wild West. Like the Butteri, who honor their ancestral traditions as they have for over 2,000 years, Sella Antica is expertly blended using centuries-old methods to bring out the fruit-forward expressions of the land. A dominantly Merlot and Cabernet Sauvignon blend makes it a daring new style to traditional red wines in Tuscany. In 2024, our Flow POS will continue using our powerful "New Blend Old Soul" tagline while introducing our new stelvin closure into the design! All QR codes take consumers to discover the brand's "old soul" on www.usa.sassoregale.com/sellaantica/.

## **TASTING CARD**

4.1" W x 5.8" H

Sella Antica (meaning Ancient Saddle) was born as a homage to the Butteri: a kinship of some of Italy's most skilled and fearless horsemen and women. We highlight their history on every label, which beautifully wraps a vintage photo of a Buttero around the bottle. Here, we can glimpse one of their ancient traditions of herding the long-horned Maremmana cattle through Tuscany's wild terrain.