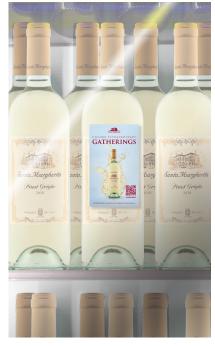

Each QR code leads the consumer to our https://santamargheritawines.com/ product page video content.

Find our print-ready files at SantaMargheritaUSA.com/trade-resources/santa-margherita/

Cold Door Clings - 3" W x 5" H