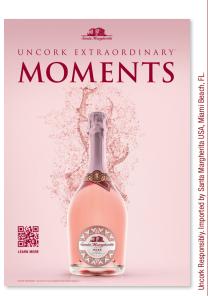

Double-sided Case Cards - 13.53" W x 25.44" H

Design to be used throughout the year (T1-T2-T3). Each QR code leads the consumer to our https://santamargheritawines.com/ product page video content.

## FLOW - OFF PREMISE AVAILABLE ASSETS

Shelf Talkers - 3" W x 3.75" H

Each QR code leads the consumer to our https://santamargheritawines.com/ product page video content.

Case Glorifiers - 12" W x 23.5" H

Each QR code leads the consumer to our https://santamargheritawines.com/ product page video content.

Find our print-ready files at SantaMargheritaUSA.com/trade-resources/santa-margherita/

Cold Door Clings - 3" W x 5" H

Each QR code leads the consumer to our https://santamargheritawines.com/ product page video content.