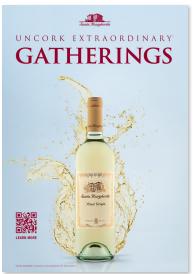

Double-sided Case Cards - 13.53" W x 25.44" H

Design to be used throughout the year (T1-T2-T3). Each QR code leads the consumer to our https://santamargheritawines.com/ product page video content.

Each QR code leads the consumer to our https://santamargheritawines.com/ product page video content.

Find our print-ready files at SantaMargheritaUSA.com/trade-resources/santa-margherita/

Cold Door Clings - 3" W x 5" H