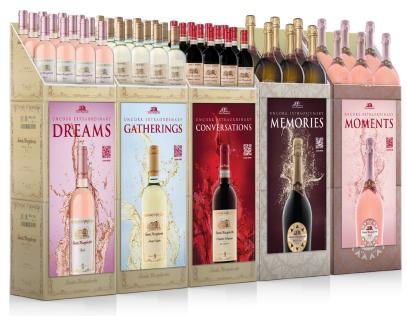

\*Nielsen value 52 weeks, 09/10/2022. TOTAL US FOOD, TOTAL US DRUG CENSUS, TTL COMBINED LIQ PLUS. TOTAL US XACC + LIQ PLUS. TOTAL US XACC. \$20+

Case Sleeves - Still wines:  $47.9^\circ$  W x  $36.6^\circ$  H, CCR  $50.3^\circ$ W x  $37.2^\circ$  H. Sparkling wines:  $46.1^\circ$ W x  $33^\circ$  H. Design to be used throughout the year (T1-T2-T3).

Double-sided Case Cards - 13.53" W x 25.44" H

Design to be used throughout the year (T1-T2-T3). Each QR code leads the consumer to our https://santamargheritawines.com/ product page video content.

## FLOW - OFF PREMISE AVAILABLE ASSETS

Shelf Talkers - 3" W x 3.75" H

Each QR code leads the consumer to our https://santamargheritawines.com/ product page video content.

Case Glorifiers - 12" W x 23.5" H

Each QR code leads the consumer to our https://santamargheritawines.com/ product page video content.

Find our print-ready files at SantaMargheritaUSA.com/trade-resources/santa-margherita/

Cold Door Clings - 3" W x 5" H

Each QR code leads the consumer to our https://santamargheritawines.com/ product page video content.