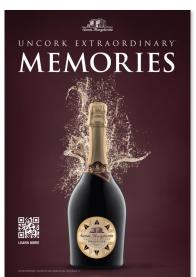

Double-sided Case Cards - 13.53" W x 25.44" H

Design to be used throughout the year (T1-T2-T3). Each QR code leads the consumer to our https://santamargheritawines.com/ product page video content.

## FLOW - OFF PREMISE AVAILABLE ASSETS

Shelf Talkers - 3" W x 3.75" H

Each QR code leads the consumer to our https://santamargheritawines.com/ product page video content.

Case Glorifiers - 12" W x 23.5" H

Each QR code leads the consumer to our https://santamargheritawines.com/ product page video content.

Find our print-ready files at SantaMargheritaUSA.com/trade-resources/santa-margherita/

Cold Door Clings - 3" W x 5" H

Each QR code leads the consumer to our https://santamargheritawines.com/ product page video content.