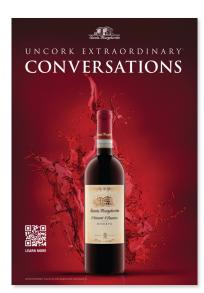

Double-sided Case Cards - 13.53" W x 25.44" H

Design to be used throughout the year (T1-T2-T3). Each QR code leads the consumer to our https://santamargheritawines.com/ product page video content.

Each QR code leads the consumer to our https://santamargheritawines.com/ product page video content.

Find our print-ready files at SantaMargheritaUSA.com/trade-resources/santa-margherita/

Cold Door Clings - 3" W x 5" H