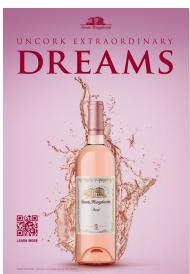

Double-sided Case Cards - 13.53" W x 25.44" H

Design to be used throughout the year (T1-T2-T3). Each QR code leads the consumer to our https://santamargheritawines.com/ product page video content.

Each QR code leads the consumer to our https://santamargheritawines.com/ product page video content.

Find our print-ready files at SantaMargheritaUSA.com/trade-resources/santa-margherita/

Cold Door Clings - 3" W x 5" H