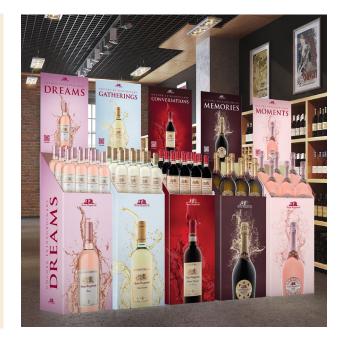

## FLOW - OFF PREMISE AVAILABLE ASSETS

Shelf Talkers - 3" W x 3.75" H

Each QR code leads the consumer to our https://santamargheritawines.com/ product page video content.

Case Glorifiers - 12" W x 23.5" H

Each QR code leads the consumer to our https://santamargheritawines.com/ product page video content.

Find our print-ready files at SantaMargheritaUSA.com/trade-resources/santa-margherita/

Cold Door Clings - 3" W x 5" H