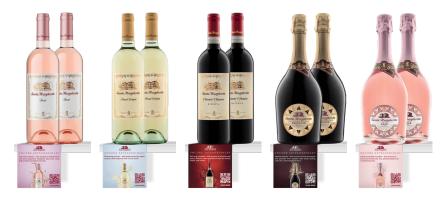

\*Nielsen value 52 weeks, 09/10/2022. TOTAL US FOOD, TOTAL US DRUG CENSUS, TTL COMBINED LIQ PLUS. TOTAL US XACC + LIQ PLUS. TOTAL US XACC. \$20+

Case Sleeves - Still wines:  $47.9^\circ$  W x  $36.6^\circ$  H, CCR  $50.3^\circ$ W x  $37.2^\circ$  H. Sparkling wines:  $46.1^\circ$ W x  $33^\circ$  H. Design to be used throughout the year (T1-T2-T3).

Double-sided Case Cards - 13.53" W x 25.44" H

Design to be used throughout the year (T1-T2-T3). Each QR code leads the consumer to our https://santamargheritawines.com/ product page video content.

## FLOW - OFF PREMISE AVAILABLE ASSETS

Shelf Talkers - 3" W x 3.75" H

Each QR code leads the consumer to our https://santamargheritawines.com/ product page video content.

Case Glorifiers - 12" W x 23.5" H

Each QR code leads the consumer to our https://santamargheritawines.com/ product page video content.

Find our print-ready files at SantaMargheritaUSA.com/trade-resources/santa-margherita/

Cold Door Clings - 3" W x 5" H

Each QR code leads the consumer to our https://santamargheritawines.com/ product page video content.