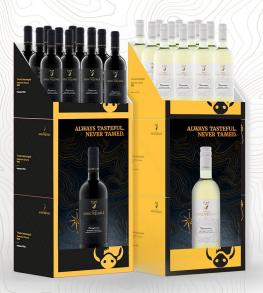

With a multi-dimensional aerial map, our new off-premise flow visually emulates our daringly venturesome persona. The strategic design highlights both our wines and works harmoniously with all of our other tertile POS.

#### Glorifiers

12" W x 23.5" L (2" fold from top with two adhesive strips at top and bottom)

Year-round 3-case stacker sleeve fits both varietal cases.

Case Sleeves 48.7" W x 39" L