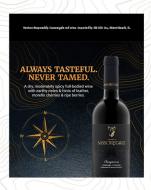

- Bold without being heavy, the versatile style of these dry, crisp, unoaked wines appeals to a wide audience that appreciates both Old World and New World styles of wine.
- Both wines are made from 100% classic Tuscan single varietals.
- Our vineyards are located between the famous hills of Montalcino and Bolgheri.
- Sangiovese is the historical noble grape of the famous Chianti Classico region.
- Vermentino's profile (citrus, crisp with an herbaceous streak) can be an Italian alternative to Sauvignon Blanc.