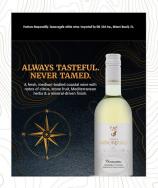

- Bold without being heavy, the versatile style of these dry, crisp, unoaked wines appeals to a wide audience that appreciates both Old World and New World styles of wine.
- Both wines are made from 100% classic Tuscan single varietals.
- Our vineyards are located between the famous hills of Montalcino and Bolgheri.
- Sangiovese is the historical noble grape of the famous Chianti Classico region.
- Vermentino's profile (citrus, crisp with an herbaceous streak) can be an Italian alternative to Sauvignon Blanc.