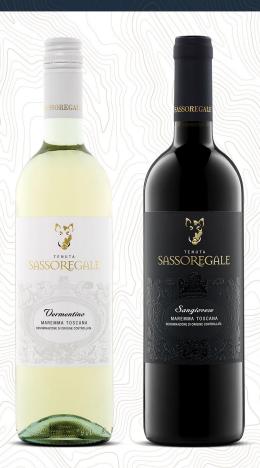

- Bold without being heavy, the versatile style of these dry, crisp, unoaked wines appeals to a wide audience that appreciates both Old World and New World styles of wine.
- Both wines are made from 100% classic Tuscan single varietals.
- Our vineyards are located between the famous hills of Montalcino and Bolgheri.
- Sangiovese is the historical noble grape of the famous Chianti Classico region.
- Vermentino's profile (citrus, crisp with an herbaceous streak) can be an Italian alternative to Sauvignon Blanc.