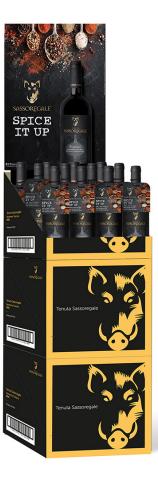

## CELEBRATE AMERICA'S FAVORITE PASTIME AND "SPICE IT UP"

WITH A SANGIOVESE-SPECIFIC BBQ RUB!

Just in time for Memorial Day Weekend, our Sangiovese-filled summer will "Spice It Up" at key retail stores with our Beef and Burger BBQ VAP!

Our domestically merchandised spice neckers will have dedicated case cards to emphasize VAP program. These will work in conjunction with our flow case sleeves and shelf talkers to create an "endless summer" of display possibilities.

Sangiovese Case Cards

Sangiovese Spice Rub VAP

Sangiovese Flow Case Sleeve and T2 Case Card