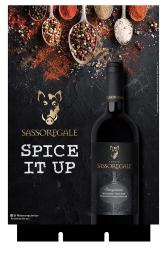

## CELEBRATE AMERICA'S FAVORITE PASTIME AND "SPICE IT UP"

WITH A SANGIOVESE-SPECIFIC BBQ RUB!

Just in time for Memorial Day Weekend, our Sangiovese-filled summer will "Spice It Up" at key retail stores with our Beef and Burger BBQ VAP!

Our domestically merchandised spice neckers will have dedicated case cards to emphasize VAP program. These will work in conjunction with our flow case sleeves and shelf talkers to create an "endless summer" of display possibilities.

Sangiovese Case Cards

Sangiovese Spice Rub VAP

Sangiovese Flow Case Sleeve and T2 Case Card