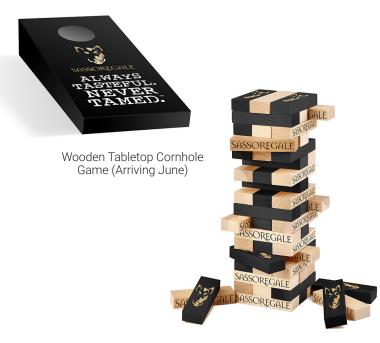

## **FLOW ON-PREMISE**

T2 On-Premise POS will build account momentum by delivering key tools & niche games.

Duo-Lever™ Wine Keys (Arriving from Italy April)