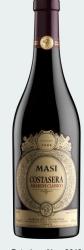

### **MASI**

COSTASERA 2015

Amarone della Valpolicella Classico DOCG

This opens beautifully to reveal violets, blueberries, licorice, citrus, oyster shell and orange rind. So velvety and polished, but with real depth and structure. Medium-to full-bodied with delightful fruit and a long finish. Drink in 2021 but already so satisfying.