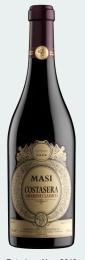

#### **MASI**

COSTASERA 2015

Amarone della Valpolicella Classico DOĈG

This opens beautifully to reveal violets, blueberries, licorice, citrus, oyster shell and orange rind. So velvety and polished, but with real depth and structure. Medium-to full-bodied with delightful fruit and a long finish. Drink in 2021 but already so satisfying.