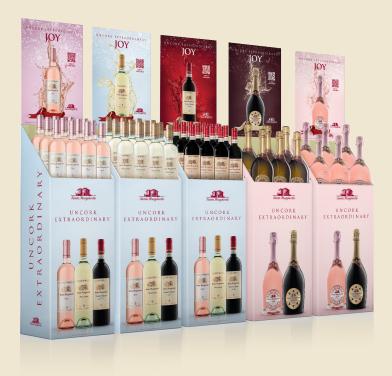

Neckers- 2.25" W x 4.5" H
Design to be used throughout T3. Each QR code leads the consumer to varietal landing page

Also introduced this season: an exciting new display concept to help us gain visibility in unique points of sale. The Santa Margherita Family Display features all five varietals and a battery-powered light box header with the Santa Margherita USA logo. The visual side panels will provide the flexibility to turn the display into a multi-brand unit in the future.