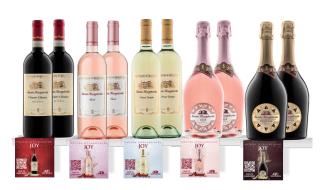

Case Glorifiers - 12" W x 23.5" H

Design to be used throughout T3. Each QR code leads the consumer to varietal landing page

Neckers- 2.25" W x 4.5" H
Design to be used throughout T3. Each QR code leads the consumer to varietal landing page

Also introduced this season: an exciting new display concept to help us gain visibility in unique points of sale. The Santa Margherita Family Display features all five varietals and a battery-powered light box header with the Santa Margherita USA logo. The visual side panels will provide the flexibility to turn the display into a multi-brand unit in the future.

Find our print-ready files at SantaMargheritaUSA.com/trade-resources/santa-margherita/

Type your text here:

Shelf Talkers - 3" W x 3.75" h Design to be used throughout T3. Each QR code leads the consumer to varietal landing page.