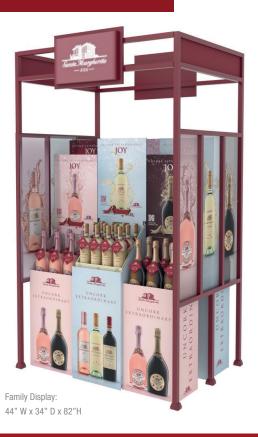

Neckers- 2.25" W x 4.5" H
Design to be used throughout T3. Each QR code leads the consumer to varietal landing page

Also introduced this season: an exciting new display concept to help us gain visibility in unique points of sale. The Santa Margherita Family Display features all five varietals and a battery-powered light box header with the Santa Margherita USA logo. The visual side panels will provide the flexibility to turn the display into a multi-brand unit in the future.